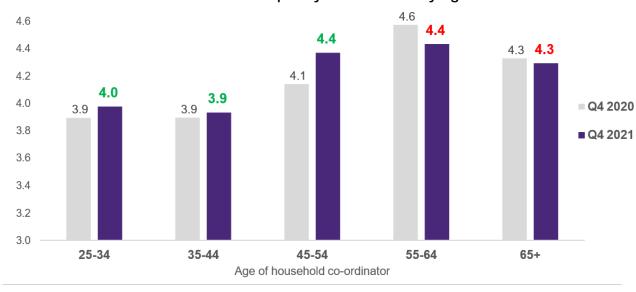

## **Mail Interaction Increasing with Younger Audiences**

**Direct Mail Frequency of Interaction by Age** 