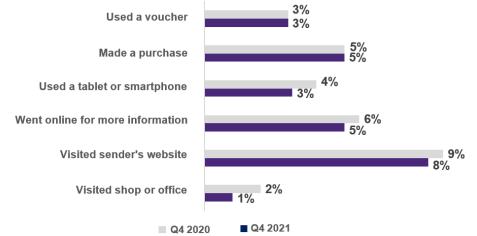

## Mail Effectiveness: Both improved digital AND physical impact seen in 2021 Commercial Actions (All Mail Types) % of mail items